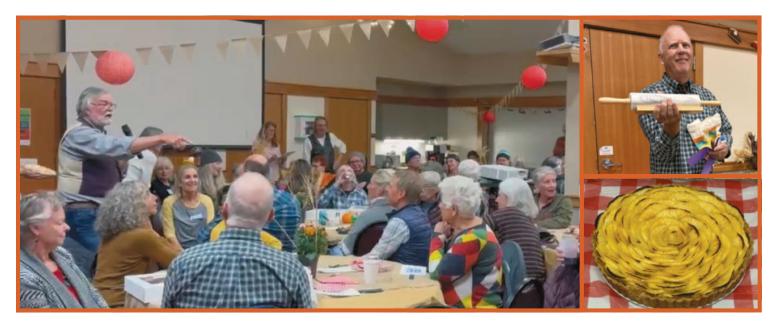

### bye, bye, SWOT pie!

Auctioneer Jim Hardee, standing at left, tracks the bidding action at Seniors West of the Tetons' Harvest Fest Pie Contest & Auction on Oct. 25 as the bidding paddles started to fly. Several pies sold for over \$300, raising funds for new tables for the Senior Center. In the contest, Stuart Cook, top right, won the Best of Show with his French Apple Tart, shown bottom right.