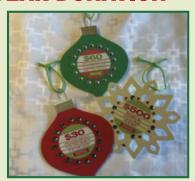

# GIVING TREE

HELP DECORATE the SWOT Giving Tree with your generosity toward Seniors West of the Tetons. The tree is a fun way to show your support for aging adults in Teton Valley. Your gifts will provide meals for seniors, help pay the heating bill and even fund birthday cakes for monthly celebrations throughout the year. Each time a donation is made, an ornament like those above will be added to the holiday tree at the Senior Center. Donations can be made online at TetonSeniors.org/ giving-tree or come by the center to donate.

### how it works

**To donate** Go to Tetonseniors. org/giving-tree

Select your amount You can give a little or a lot to provide services for older adults in Teton Valley

#### The result

An ornament signifying what you gave will be placed on the Holiday Tree at the Senior Center.