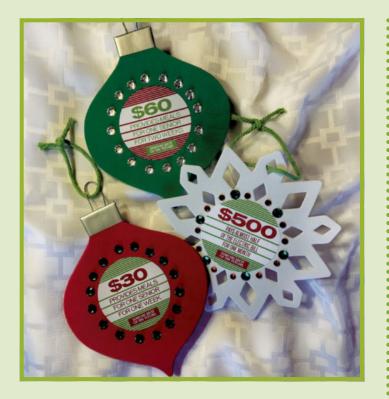

# GIVING TREE

HELP DECORATE the SWOT Giving Tree with your generosity toward Seniors West of the Tetons. The tree is a fun way to show your support for aging adults in Teton Valley. Your gifts will provide meals for seniors, help pay the heating bill and even fund birthday cakes for monthly celebrations throughout the year. Each time a donation is made, an ornament like those above will be added to the holiday tree at the Senior Center. Donations can be made online at TetonSeniors.org/ giving-tree or come by the center to donate.

### how it works

**To donate** Go to Tetonseniors. org/giving-tree

Select your amount You can give a little or a lot to provide services for older adults in Teton Valley

#### The result

An ornament signifying what you gave will be placed on the Holiday Tree at the Senior Center.