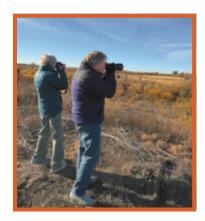

### shutter bugs

SWOT's Photo Club took its first field trip to Camas National Wildlife Refuge. Club members Barb Whissel and Mark Kaczor shown above shooting away. See more of the club's work on Page 11.