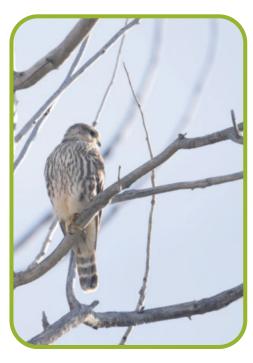

### shutter bugs

SWOT's Photo Club took its first field trip to Camas National Wildlife Refuge. Club members Barb Whissel and Mark Kaczor shown above shooting away. See more of the club's work on Page 11.